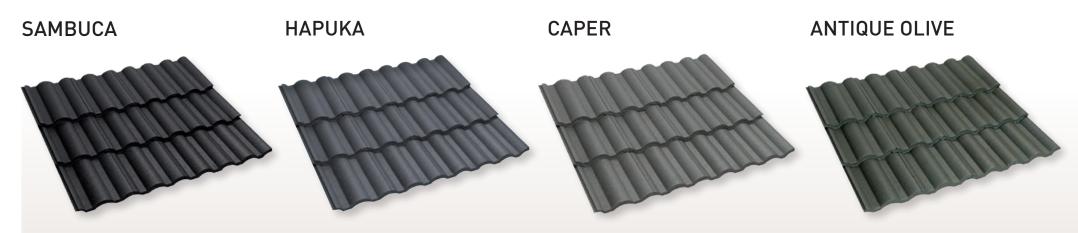

# HACIENDA RANGE

Enhance modern and Mediterranean designs with the prominent roll of the stylish Hacienda profile.

SLATE

**PAPRIKA** 

**DESERT** 

**IRONSAND** 

**KAVA** 

**CASHEW** 

**WILD RICE** 

Monier concrete roof tiles are manufactured from durable concrete that strengthens over time. Our **CAT Colour** application technology layers colour on the surface of the tile, resulting in deeper, richer, more consistent colour. What's more, **CAT Colour** is water-based, making this innovative technology gentler on the environment.