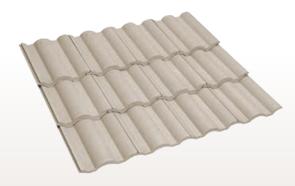

# HACIENDA RANGE

Enhance modern and Mediterranean designs with the prominent roll of the stylish Hacienda profile.

SLATE

**PAPRIKA** 

**DESERT** 

**IRONSAND** 

**KAVA** 

**CASHEW** 

**WILD RICE** 

Monier concrete roof tiles are manufactured from durable concrete that strengthens over time. Our **CAT Colour** application technology layers colour on the surface of the tile, resulting in deeper, richer, more consistent colour. What's more, **CAT Colour** is water-based, making this innovative technology gentler on the environment.