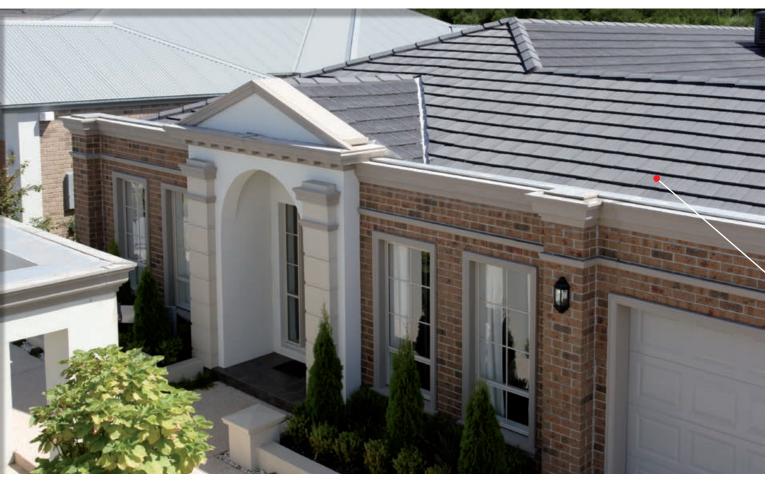

# GEORGIAN RANGE

Georgian combines the rich textures of traditional shingles with modern day materials to create a classic and enduring look.