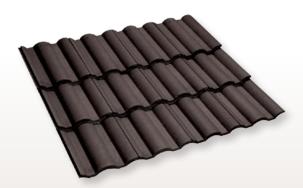

**WILD RICE** 

Monier concrete roof tiles are manufactured from durable concrete that strengthens over time. Our **CAT Colour** application technology layers colour on the surface of the tile, resulting in deeper, richer, more consistent colour. What's more, **CAT Colour** is water-based, making this innovative technology gentler on the environment.