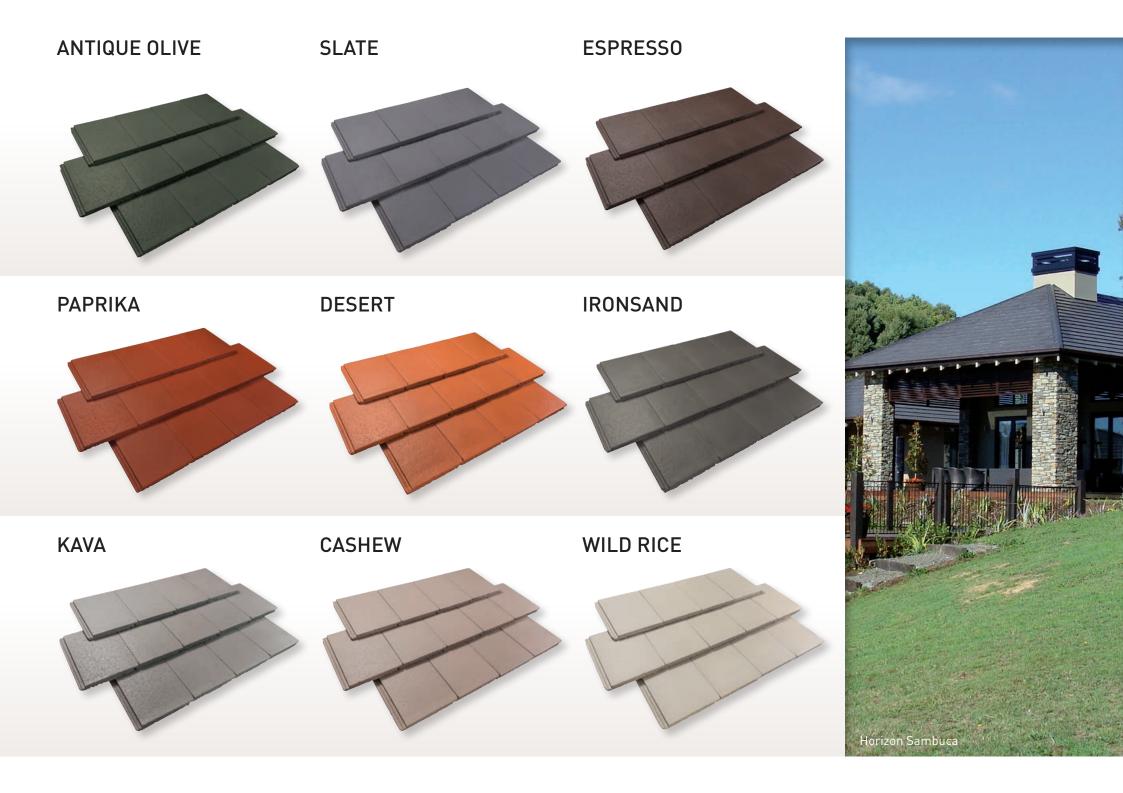

# HACIENDA RANGE

Enhance modern and Mediterranean designs with the prominent roll of the stylish Hacienda profile.

SLATE

**PAPRIKA** 

**DESERT** 

**IRONSAND** 

**KAVA** 

**CASHEW** 

**WILD RICE** 

Monier concrete roof tiles are manufactured from durable concrete that strengthens over time. Our **CAT Colour** application technology layers colour on the surface of the tile, resulting in deeper, richer, more consistent colour. What's more, **CAT Colour** is water-based, making this innovative technology gentler on the environment.