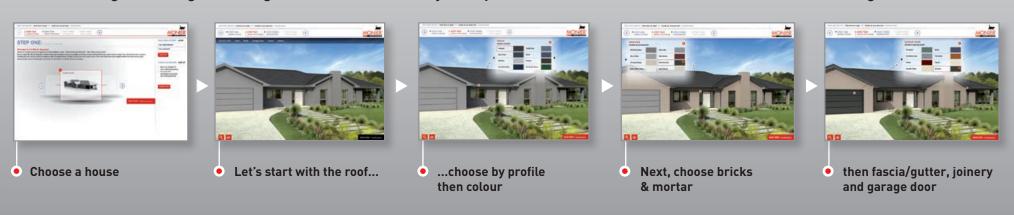

#### Visit the Monier Online Visualiser at: visualiser.monier.co.nz

There are endless options when building a home – "How will this look with that?" and "What colour is best?" The Monier Visualiser helps make decisions easy by letting you mix and match colour schemes. You can choose from a range of tiles, fascias and gutters right through to bricks, mortar, joinery and even door colours. Go to monier.co.nz to get started.