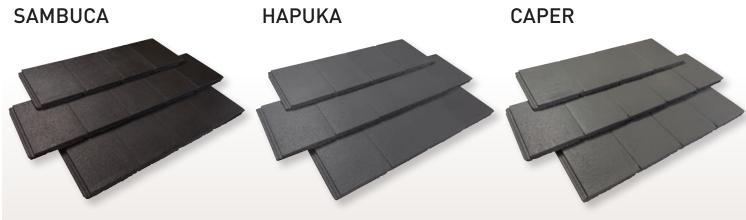

# MADISON RANGE

The sophisticated Madison features a centre line that enhances its shingle like appearance.

# GEORGIAN RANGE

Georgian combines the rich textures of traditional shingles with modern day materials to create a classic and enduring look.

# HORIZON RANGE

Developed to deliver stylish, clean lines for truly streamlined roof designs.

# HACIENDA RANGE

Enhance modern and Mediterranean designs with the prominent roll of the stylish Hacienda profile.

SLATE

**PAPRIKA** 

**DESERT** 

**IRONSAND** 

**KAVA** 

**CASHEW** 