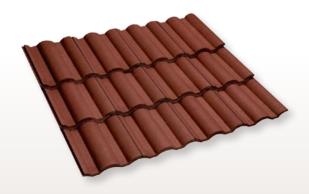

**WILD RICE** 

Monier concrete roof tiles are manufactured from durable concrete that strengthens over time. Our **CAT Colour** application technology layers colour on the surface of the tile, resulting in deeper, richer, more consistent colour. What's more, **CAT Colour** is water-based, making this innovative technology gentler on the environment.