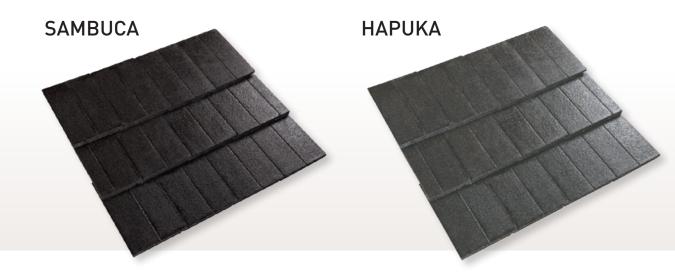

**WILD RICE** 

Monier concrete roof tiles are manufactured from durable concrete that strengthens over time. Our **CAT Colour** application technology layers colour on the surface of the tile, resulting in deeper, richer, more consistent colour. What's more, **CAT Colour** is water-based, making this innovative technology gentler on the environment.